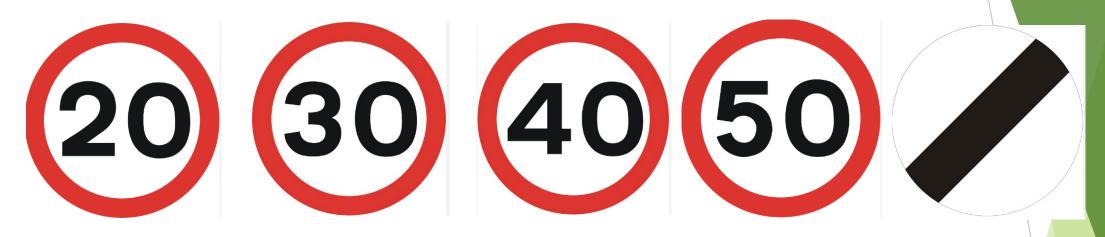

#### What are speed limits?

#### SPEED RESTRICTIONS ARE LIMITS NOT TARGETS

The speed limit is the top speed for any particular road.

It is often safer to travel at much lower speeds especially in bad weather or around places where people live, work and play.

## THE FACTS: what are the survival chances of a pedestrian hit at 20mph, 30mph, 35mph and 40mph?

The faster drivers go, the harder they hit, and the greater the chance of death or serious injury