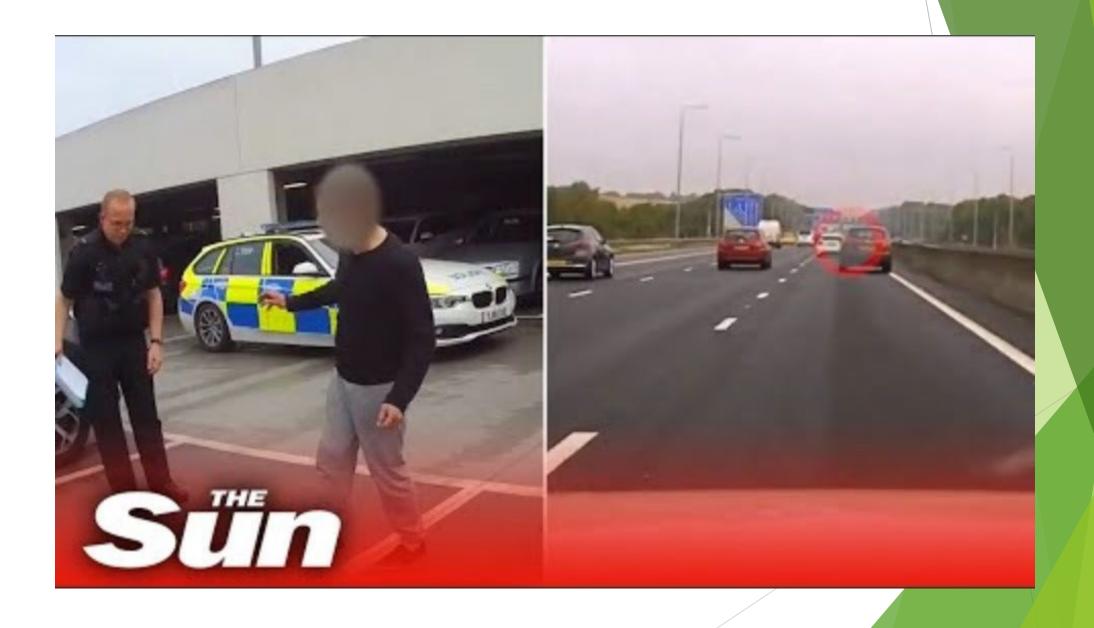

### Using a mobile phone whilst driving

It is illegal to use a handheld mobile phone whilst you are driving.

How many points can someone accrue on their driving licence within the first 2 years of passing their test?

If you are caught the penalty is 6 points on your licence and a £200 fine.

If you accrue 6 points in your first 2 years of driving you will lose your licence and automatically go back to being a provisional driver