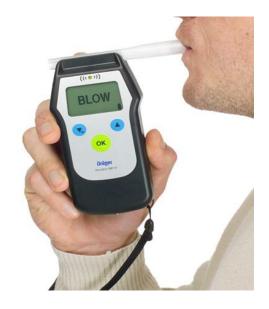

#### Roadside testing

The police have several different ways to test if someone is driving whilst impaired by drink and/or drugs.

Can anyone name the main 3 ways of testing impairment at the roadside?

- Breath tests the legal limit in England, Wales and Northern Ireland is 35mg
- Drugs wipe
- Field impairment test