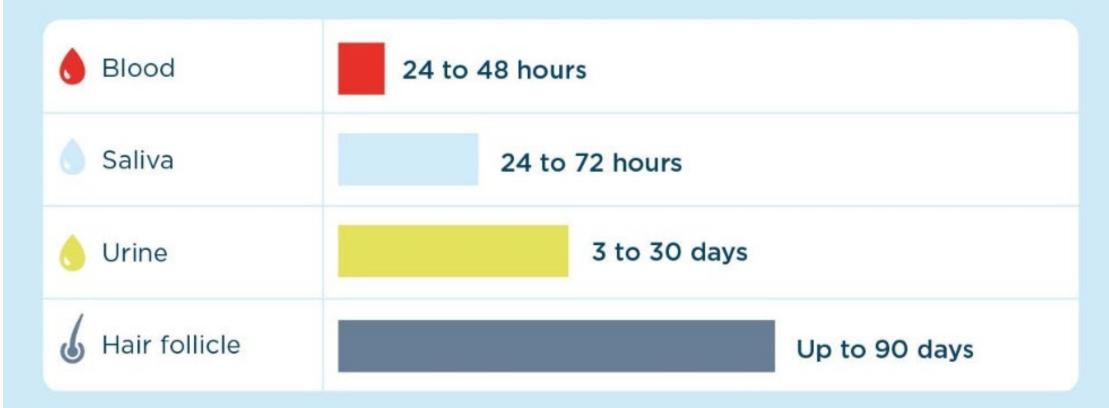

| 4 hrs                      | 6 hrs                 | 5 hrs                |



# HOW LONG DOES WEED STAY IN YOUR SYSTEM?





#### Roadside testing

The police have several different ways to test if someone is driving whilst impaired by drink and/or drugs.

Can anyone name the main 3 ways of testing impairment at the roadside?

- Breath tests the legal limit in England, Wales and Northern Ireland is 35mg
- Drugs wipe
- Field impairment test







#### This video shows someone suspected of being impaired



#### It won't happen to me....

We all think we are invincible at times but we are NOT!

"I'm only going down the road, it's not far" OVER 50% of collisions occur within 5 miles of home

"I can handle my drink"

"I've eaten today. I'll be fine"

We all process alcohol differently, you can't determine how it will affect you.

The following videos demonstrate the ripple effect of decision making and contain so