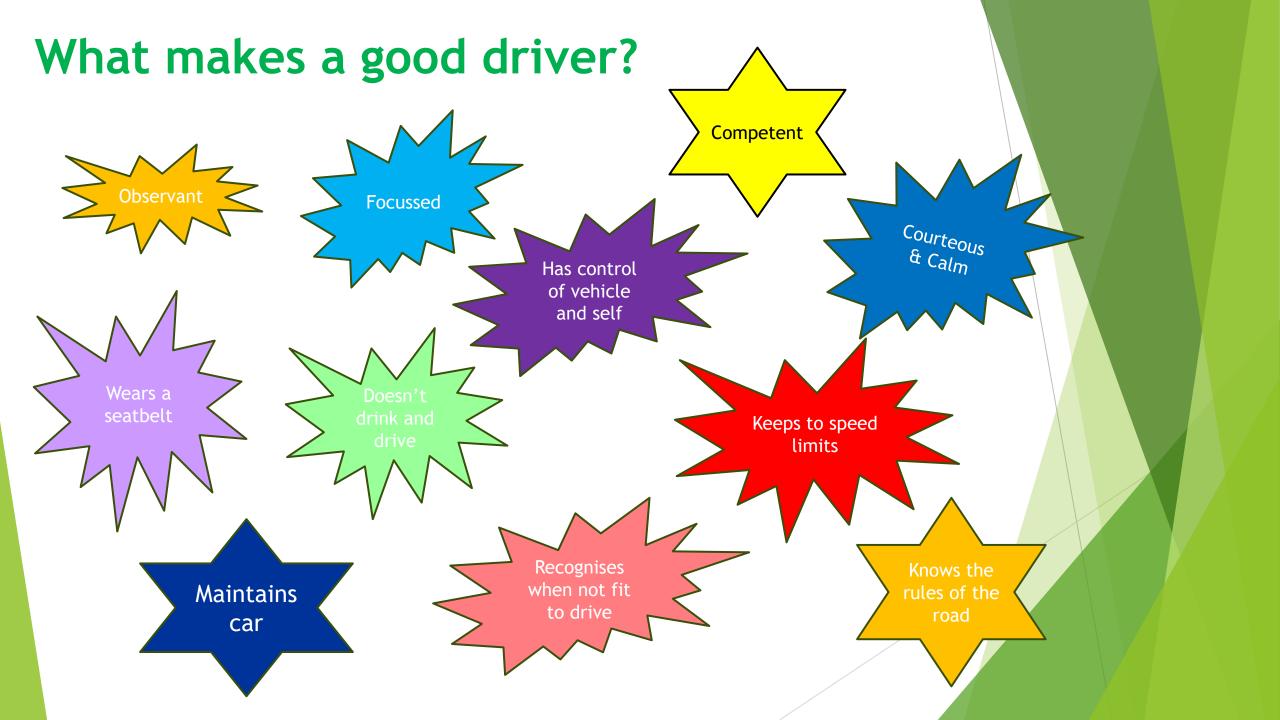

If you feel uncomfortable tell the driver to pull over because you're going to be sick!

What makes a good driver? What doesn't make a good driver?

All actions have consequences. Think of others before you act.