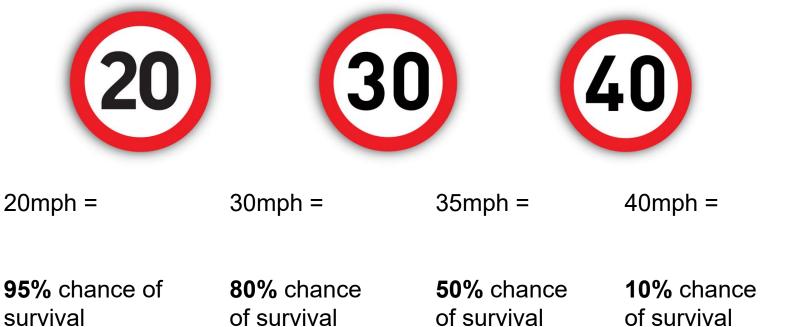

## THE FACTS: what are the survival chances of a pedestrian hit at 20mph, 30mph, 35mph and 40mph?

The faster drivers go, the harder they hit, and the greater the chance of death or serious injury