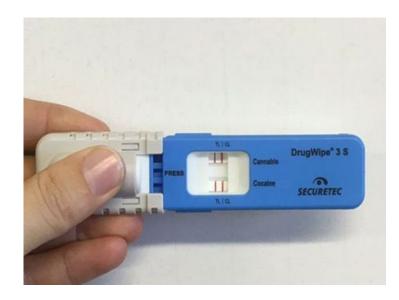

#### Roadside testing

The police have several different ways to test if someone is driving whilst impaired by drink and/or drugs.

Can anyone name the main 3 ways of testing impairment at the roadside?

- Breath tests the legal limit in England, Wales and Northern Ireland is 35mg
- Drugs wipe
- Field impairment test