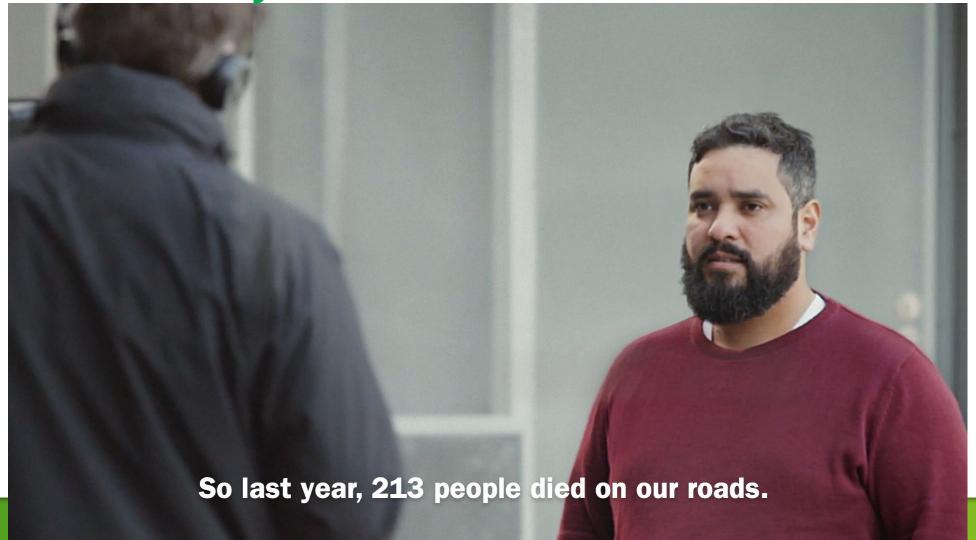

### What makes YOU feel good?

Turn to the person next to you and tell them one positive thing that makes you feel good.

I am.....

I like.....

I do.....

Volunteer

What is an acceptable number of 'road deaths' in the UK in a year?